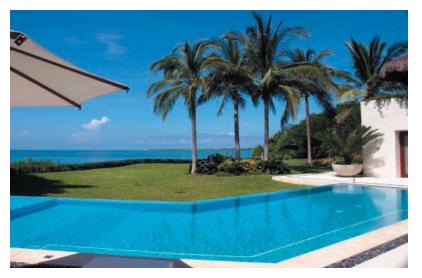

Fronting 150 feet of Banderas Bay, the property has a private stairway leading down to the wonderful white sand beach below. This bit of paradise is ideal for leisurely walks and exploration, swimming, and boogie-boarding. It is also only 100 yards out to La Lancha, one of the areas best surfing sites. On-site recreational facilities include an exercise room (equipped with elliptical machine, stationary bicycle and combination weight machine), a media/game room with large-screen television, poker table, an outdoor basketball court, a children's play structure, an outdoor bar, and a beautiful pool and spa. And best of all, are the services of the very professional, full-time, staff of six to cater to your every need.