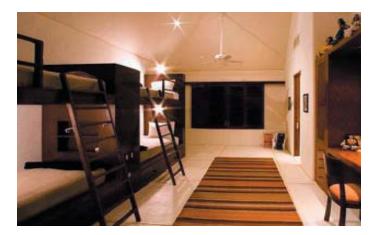

Choice of menus range from authentic local dishes to sushi to pizza baked in the outdoor oven. Each of the four inviting Master suites are complete with private bathroom, refrigeration, satellite television and DVD player, and expansive ocean views. The spacious fifth and sixth bedrooms are furnished with stylish bunk-style beds, comfortably accommodating up to six guests in each room.