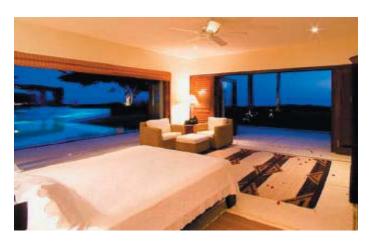

Choice of menus range from authentic local dishes to sushi to pizza baked in the outdoor oven. Each of the four inviting Master suites are complete with private bathroom, refrigeration, satellite television and DVD player, and expansive ocean views. The spacious fifth and sixth bedrooms are furnished with stylish bunk-style beds, comfortably accommodating up to six guests in each room.