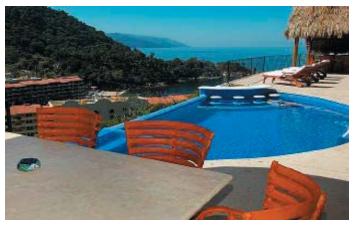

## CASA MISMALOYA

**Puerto Vallarta, Mexico** 

**\$500 HIGH** 1 Nov. - 30 Apr. 2 Bedrooms. **\$400 LOW** 1 May - 30 Oct. **Max.4** People.

(Rates are per night and include Tax)

Set in the tropical hillside of Lomas de Mismaloya, 15 minutes south of downtown Puerto Vallarta, Casa Mismaloya offers fantastic views, overlooking Mismaloya Beach and cove, open ocean, mountains and coastal views. Spectacular sunset views year-round from all levels of this multi-level villa. Recently remodeled, this 4,000 sq. ft. villa features a very large terrace with heated infinity pool, Jacuzzi and swim-up bar. The outdoor large Palapa with wet bar and the covered patio area offer two shaded outdoor view dining areas. Ample sunning areas with Cantera flooring throughout the terrace. There is also a half bath on the pool level.