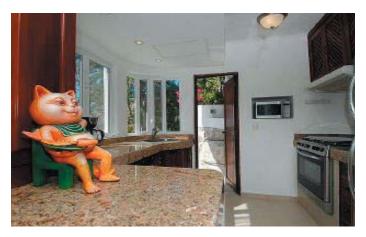

Living room features new furnishings, marble floors, a local wood custom made modern entertainment cabinet with 50" LCD TV, home theater surround sound system, X-box 360 game system, iPod connection and outdoor speakers for the terrace. The outdoor garden by the pool features mature palm trees, mango trees and exotic local plants. There is also a guest bathroom on the main level.