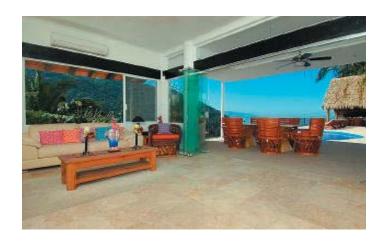

Living room features new furnishings, marble floors, a local wood custom made modern entertainment cabinet with 50" LCD TV, home theater surround sound system, X-box 360 game system, iPod connection and outdoor speakers for the terrace. The outdoor garden by the pool features mature palm trees, mango trees and exotic local plants. There is also a guest bathroom on the main level.