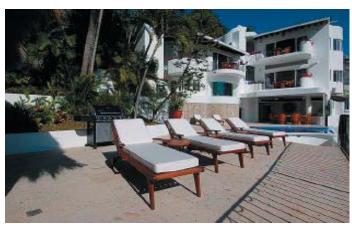

## CASA MISMALOYA

**Puerto Vallarta, Mexico** 

**\$500 HIGH** 1 Nov. - 30 Apr. 2 Bedrooms. **\$400 LOW** 1 May - 30 Oct. **Max.4** People.

(Rates are per night and include Tax)

Set in the tropical hillside of Lomas de Mismaloya, 15 minutes south of downtown Puerto Vallarta, Casa Mismaloya offers fantastic views, overlooking Mismaloya Beach and cove, open ocean, mountains and coastal views. Spectacular sunset views year-round from all levels of this multi-level villa. Recently remodeled, this 4,000 sq. ft. villa features a very large terrace with heated infinity pool, Jacuzzi and swim-up bar. The outdoor large Palapa with wet bar and the covered patio area offer two shaded outdoor view dining areas. Ample sunning areas with Cantera flooring throughout the terrace. There is also a half bath on the pool level.