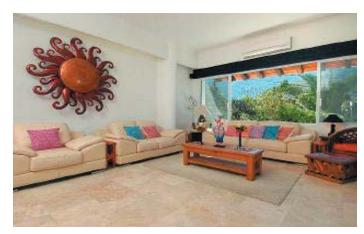

Living room features new furnishings, marble floors, a local wood custom made modern entertainment cabinet with 50" LCD TV, home theater surround sound system, X-box 360 game system, iPod connection and outdoor speakers for the terrace. The outdoor garden by the pool features mature palm trees, mango trees and exotic local plants. There is also a guest bathroom on the main level.