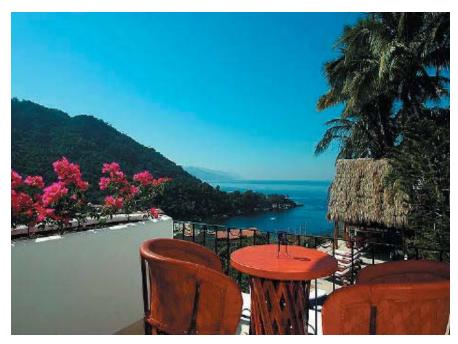

## CASA MISMALOYA

**Puerto Vallarta, Mexico** 

**\$500 HIGH** 1 Nov. - 30 Apr. 2 Bedrooms. **\$400 LOW** 1 May - 30 Oct. **Max.4** People.

(Rates are per night and include Tax)

Set in the tropical hillside of Lomas de Mismaloya, 15 minutes south of downtown Puerto Vallarta, Casa Mismaloya offers fantastic views, overlooking Mismaloya Beach and cove, open ocean, mountains and coastal views. Spectacular sunset views year-round from all levels of this multi-level villa. Recently remodeled, this 4,000 sq. ft. villa features a very large terrace with heated infinity pool, Jacuzzi and swim-up bar. The outdoor large Palapa with wet bar and the covered patio area offer two shaded outdoor view dining areas. Ample sunning areas with Cantera flooring throughout the terrace. There is also a half bath on the pool level.